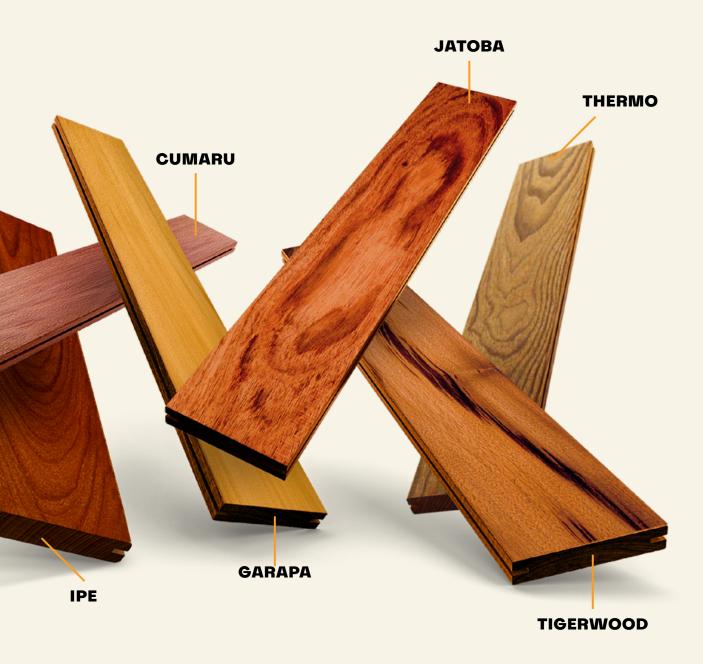

# CUMARU

/ Elite grain for elite taste

An exceptional hardwood with endless qualities, Cumaru is considered one of the best species of lumber for exterior home renovation projects. Its strength also makes it a preferred wood for flooring, cabinetry, furniture, and more.

# GARAPA

/ Nature's golden treasure

Garapa is a majestic wood that doesn't require constant chemical treatments or maintenance to withstand mold and decay. Its characteristic tone changes from pale yellow to a golden brown when exposed to sunlight, elevating modern architectural works and bringing elegance to any space.

# **JATOBA**

/ Exotic looks meet superior performance

Known for its lustrous mix of shades, Jatoba is an excellent choice for wooden decks for both indoor and outdoor settings. While it provides a pinkish-white hue, its heartwood ranges from pinkish-brown to reddish-brown.

# **TIGERVVOOD**

/ The finest stripes

Aptly named for its golden-brown hues that contrast with dark brown streaks, Tigerwood is one of the densest exotic hardwoods on the market, combining a signature feel with a unique look that brings the rainforest to any project.

## IPE

/ The king of hardwoods

There's no Ipe like Black Label Ipe. Harvested from sustainably managed forests and certified by either FSC® or Unifloresta, our Ipe is 100% organic and has an impressive lifespan of up to 75 years. It's what the industry has been trying to match for years using chemicals and toxic additives, with no success.