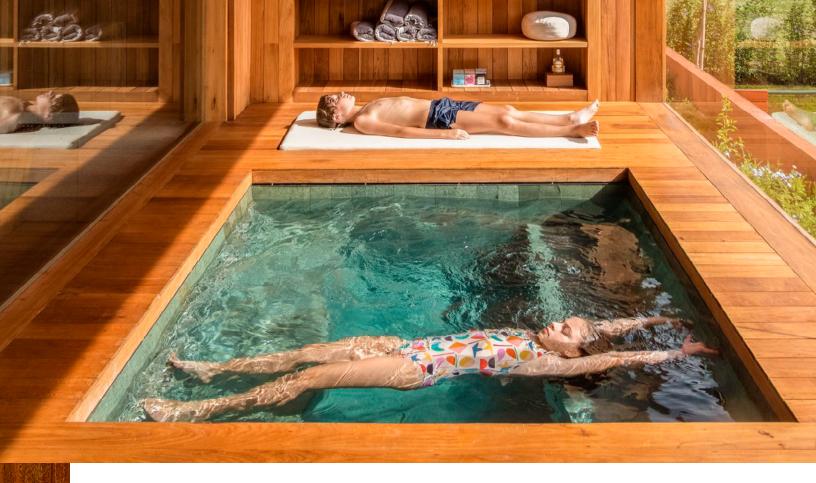

### **DECK TILES**

Conventional, rooftop, or ground level, the **Black Label™** Deck Tile & Pedestal System is a low-cost solution for any deck. Ideal for areas lacking adequate ventilation, our easy-to-install deck tiles provide a breath of fresh air and a unique look for any space.