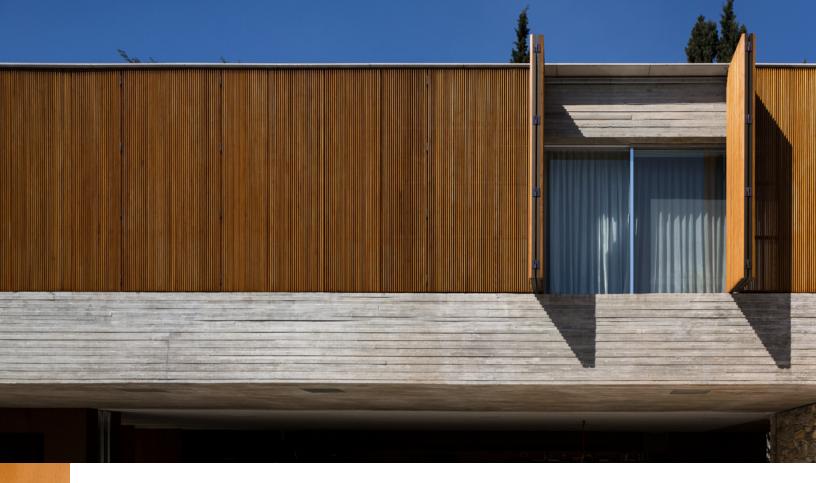

### **CLADDING & SOFFIT**

Black Label™ brings rain screen, cladding, and soffit systems that provide a breathtaking experience for any type of space that will last centuries.

# HOW BLACK LABEL™ WOODS ENDURE WEATHER

Black Label<sup>™</sup> only reflects its aging as you choose. Left unfinished, it does not require great care. Moisture and UV rays will oxidize Black Label<sup>™</sup> woods from their rich, natural colors to a silver-gray patina in a matter of months.

To keep your wood's original colors, an annual cleaning with Black Label™ Professional Grade Deck Cleaner and an application of Black Label™ Professional Grade Ipe+ Marine Oil is enough.

Finished or left to weather naturally, the organic beauty of Black Label™ shines through.