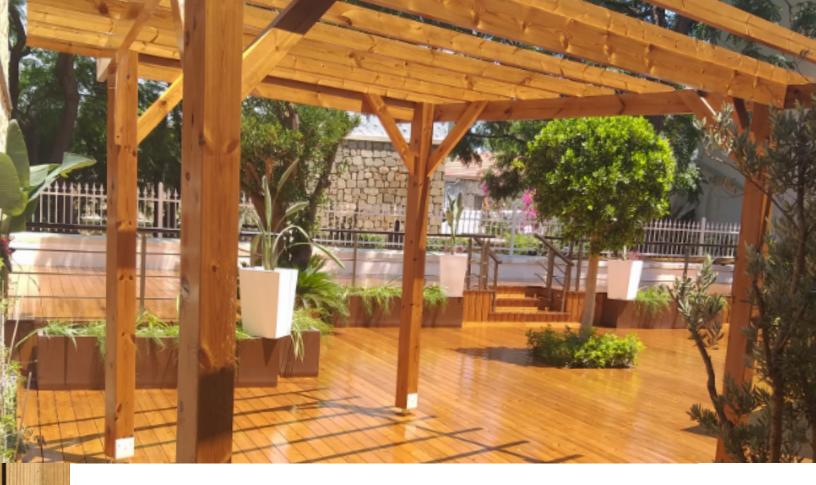

### DECKING

Black Label™ provides an exceptional return on your investment with majestic decks made of naturally durable hardwoods that can last more than 70 years.

### **CLADDING & SOFFIT**

Black Label™ brings rain screen, cladding, and soffit systems that provide a breathtaking experience for any type of space that will last centuries.

#### **HEAVY TIMBERS**

Black Label™ products keep first-class timbers and heavy section decking stocked for marine, industrial, and commercial applications like boardwalks, piers, bridges, fenders, sheet piling, RR ties, crane mats, guardrails, arbors, sunscreens, and any other applications that require large sections and long lengths.