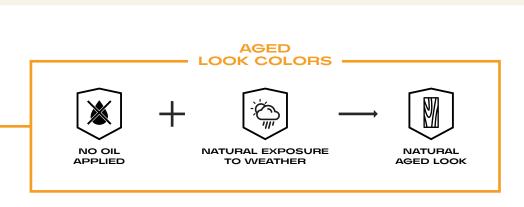

# HOW BLACK LABEL™ WOODS ENDURE WEATHER

Black Label<sup>™</sup> only reflects its aging as you choose. Left unfinished, it does not require great care. Moisture and UV rays will oxidize Black Label<sup>™</sup> woods from their rich, natural colors to a silver-gray patina in a matter of months.

To keep your wood's original colors, an annual cleaning with Black Label™ Professional Grade Deck Cleaner and an application of Black Label™ Professional Grade Ipe+ Marine Oil is enough.

Finished or left to weather naturally, the organic beauty of Black Label™ shines through.