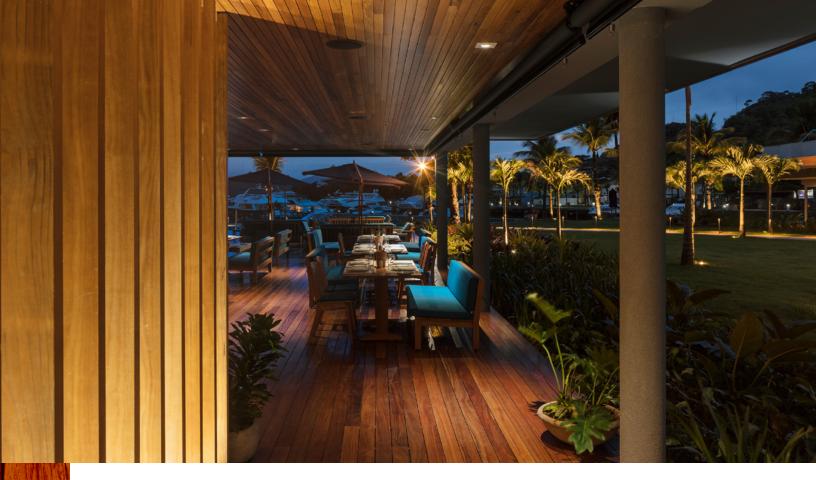

### DECKING

Black Label™ provides an exceptional return on your investment with majestic decks made of naturally durable hardwoods that can last more than 70 years.

### **CLADDING & SOFFIT**

Black Label™ brings rain screen, cladding, and soffit systems that provide a breathtaking experience for any type of space that will last centuries.

### EVERLASTING PERFORMANCE

Black Label<sup>™</sup> blends beauty and natural durability, providing a return on your investment.