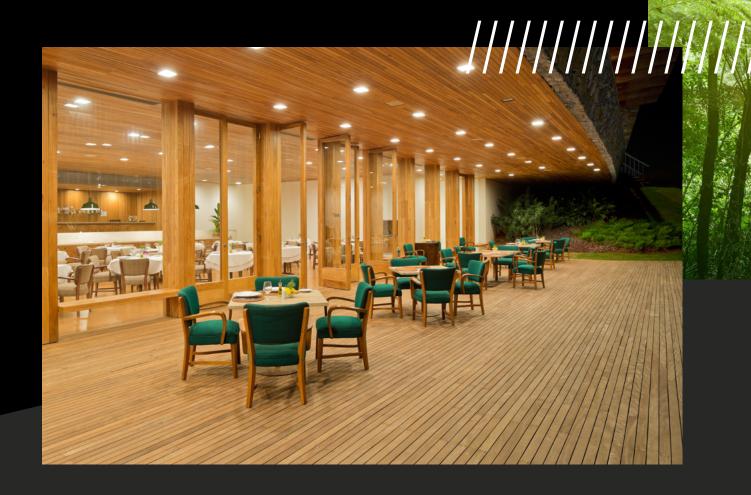

### DECKING

Black Label™ provides an exceptional return on your investment with majestic decks made of naturally durable hardwoods that can last more than 70 years.

### **CLADDING & SOFFIT**

Black Label™ brings rain screen, cladding, and soffit systems that provide a breathtaking experience for any type of space that will last centuries.