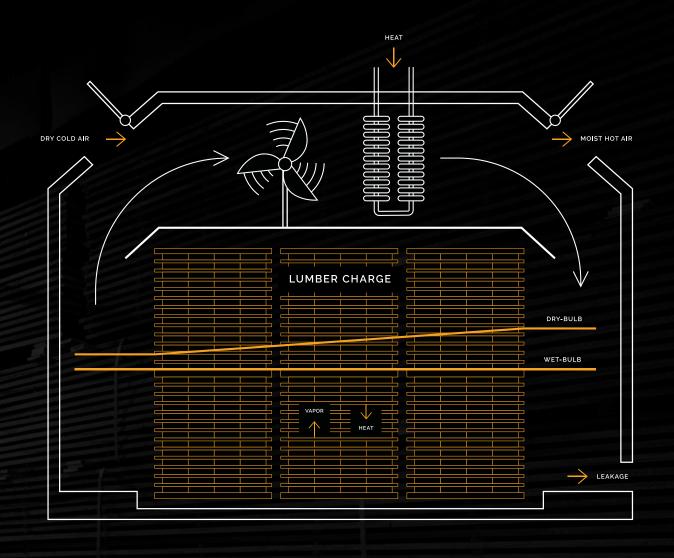

# CRAFTING EXCELLENCE

The **Black Label™** kiln-drying process uses an optimal temperature control system that carefully brings out the best characteristics of any wood without causing unwanted drying defects.

# EXTERNAL LUMBER:

KILN PROCESSED TO

### INTERNAL LUMBER:

**KILN PROCESSED TO** 