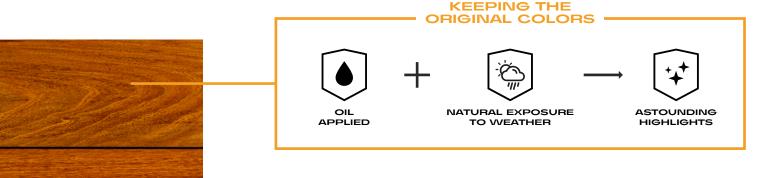

# HOW BLACK LABEL™ WOODS ENDURE WEATHER

Black Label<sup>™</sup> only reflects its aging as you choose. Left unfinished, it does not require great care. Moisture and UV rays will oxidize Black Label<sup>™</sup> woods from their rich, natural colors to a silver-gray patina in a matter of months.

To keep your wood's original colors, an annual cleaning with Black Label™ Professional Grade Deck Cleaner and an application of Black Label™ Professional Grade Ipe+ Marine Oil is enough.

Finished or left to weather naturally, the organic beauty of Black Label™ shines through.