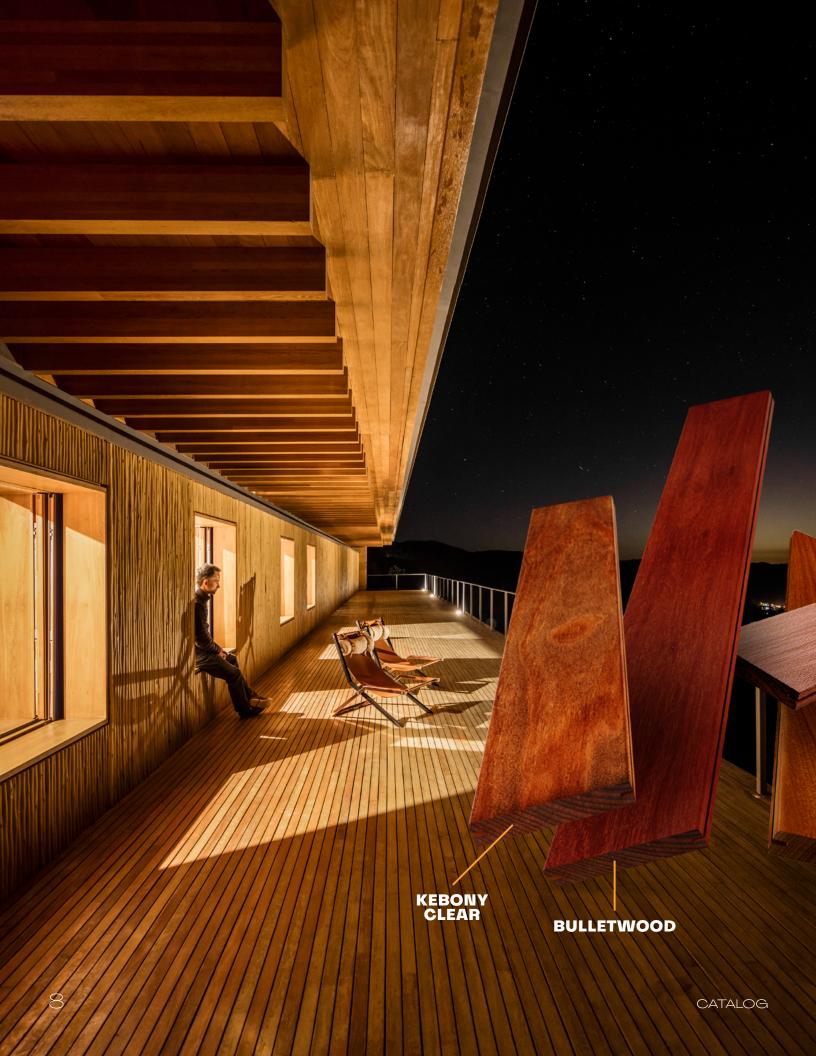

# BULLETWOOD

/ Beauty meets unmatched durability

With unsurpassed resistance to weathering, BulletWood (also known as Massaranduba) stands out as the ideal choice for outdoor decking. Harder than Ipe, its heartwood consists of a varying reddish-brown color that may darken over time.

# KEBONY CLEAR

Engineered for superior durability and strength,

Black Label™ Kebony has performance characteristics

similar to those of tropical hardwoods.