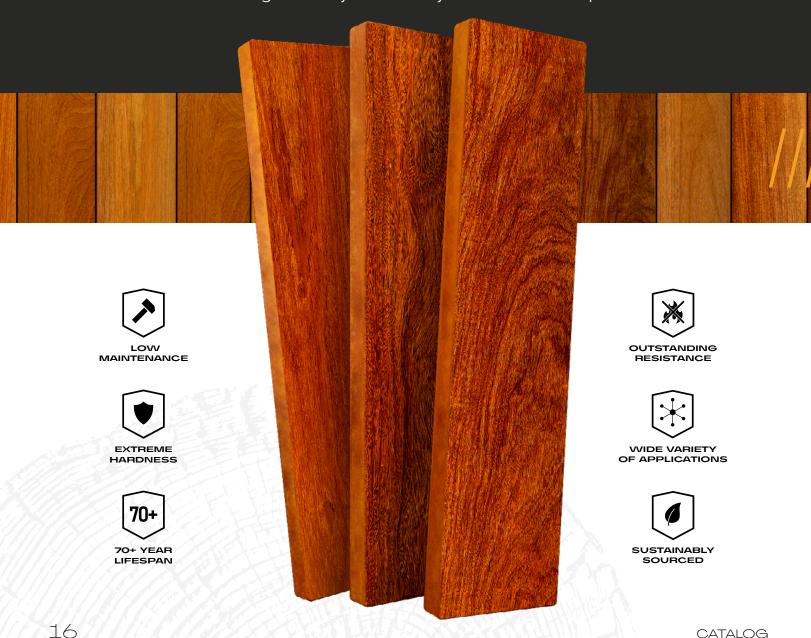

### DECKING

Black Label™ provides an exceptional return on your investment with majestic decks made of naturally durable hardwoods that can last more than 70 years.

### EVERLASTING PERFORMANCE

Black Label<sup>™</sup> blends beauty and natural durability, providing a return on your investment.