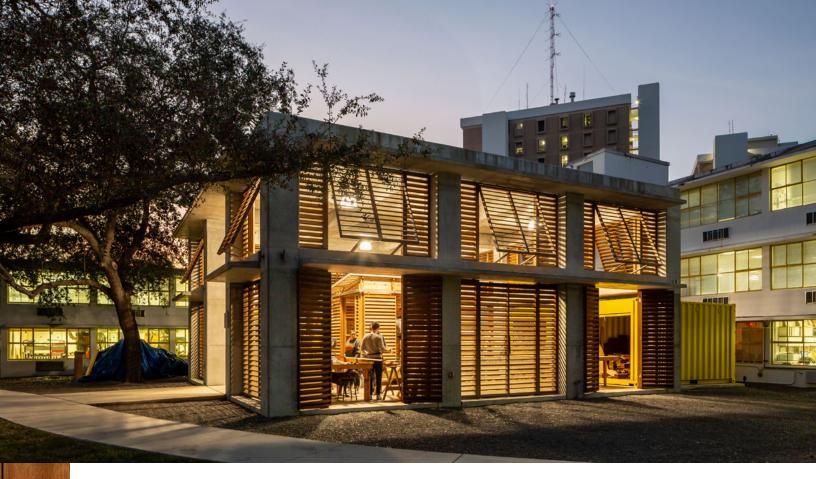

### **CLADDING & SOFFIT**

Black Label™ brings rain screen, cladding, and soffit systems that provide a breathtaking experience for any type of space that will last centuries.

### **ARCHITECTURAL MILLWORK**

We offer a full range of milling and pre-finish services, including planning, custom molding, and CNC for any architectural applications. If you can dream it, we can craft it.