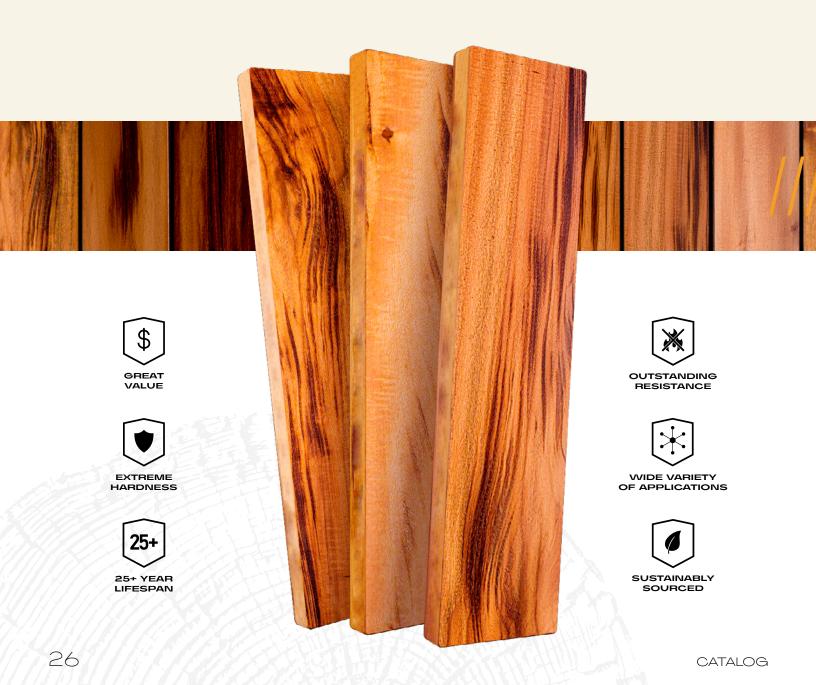

# OUR SIGNATURE SPECIES

# **TIGERVVOOD**

/ The finest stripes

Aptly named for its golden-brown hues that contrast with dark brown streaks, Tigerwood is one of the densest exotic hardwoods on the market, combining a signature feel with a unique look that brings the rainforest to any project.