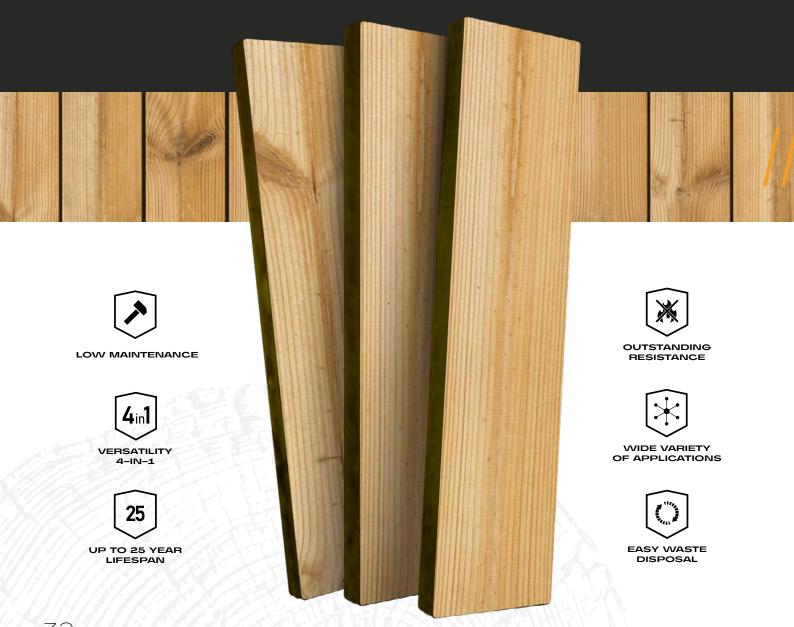

# CRAFTING EXCELLENCE

The **Black Label™** kiln-drying process uses an optimal temperature control system that carefully brings out the best characteristics of any wood without causing unwanted drying defects.

#### FINEST SELECTION

Only the best varieties of hardwood around the planet become part of this elite collection.

#### ALWAYS SUSTAINANBLE

Protecting our environment and promoting sustainability are our top priorities.

### EVERLASTING PERFORMANCE

Black Label<sup>™</sup> blends beauty and natural durability, providing a return on your investment.