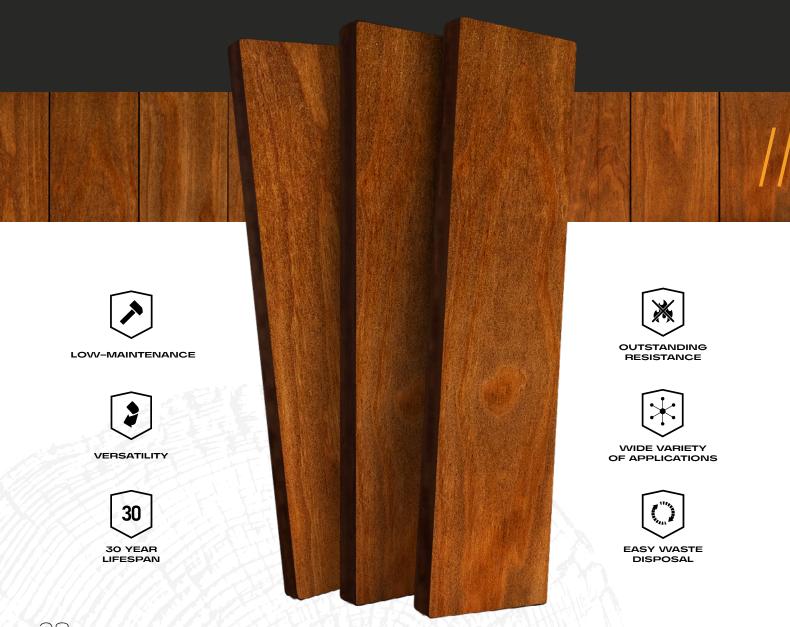

# THERMO PINE

Black Label™ Thermo Pine brings the best of enhanced wood technology to softwoods. Manufactured using special processes that reduce water absorption, it is highly resistant to decay.

BlackLabelWood.com

#### FSC® CERTIFIED

**Black Label™** Thermo Pine follows the best social and environmental practices and therefore is 100% FSC® certified.