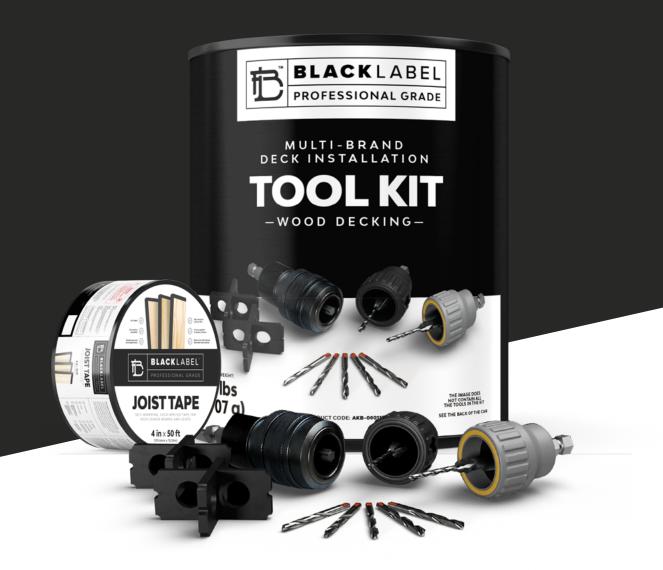

# BLACK LABEL™ MULTI-BRANDED DECK INSTALLATION TOOL KIT WOOD AND JOIST TAPE

Black Label™ Professional Grade Multi-Brand Deck Installation Tool Kit – Wood Decking

Black Label<sup>™</sup> Professional Grade Joist Tape