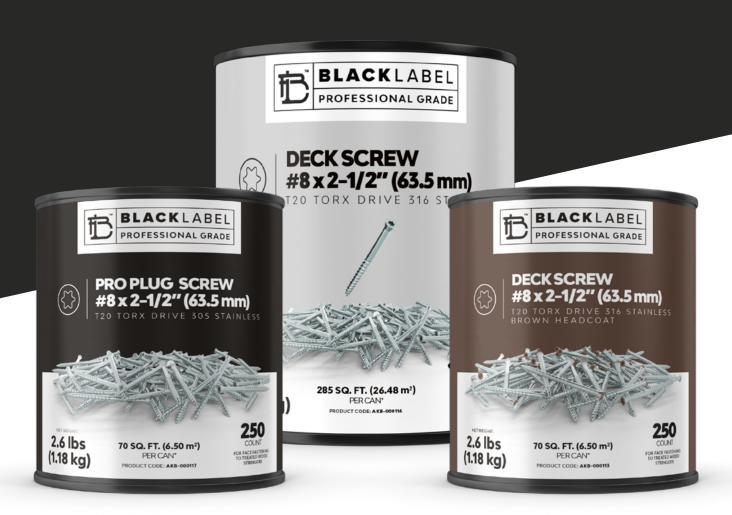

# BLACK LABEL™ FASTENING SYSTEM: DECK, CLAD, AND PRO PLUG SCREWS

Black Label™ Professional Grade Deck Screw #8 X 2-1/2
T20 Torx Drive 316 Stainless

Black Label<sup>™</sup> Professional Grade Deck Screw #8 X 2-1/2
T20 Torx Drive 316 Stainless Brown Headcoat

Black Label<sup>™</sup> Professional Grade Pro Plug Screw #8 X 2-1/2
T20 Torx Drive 305 Stainless