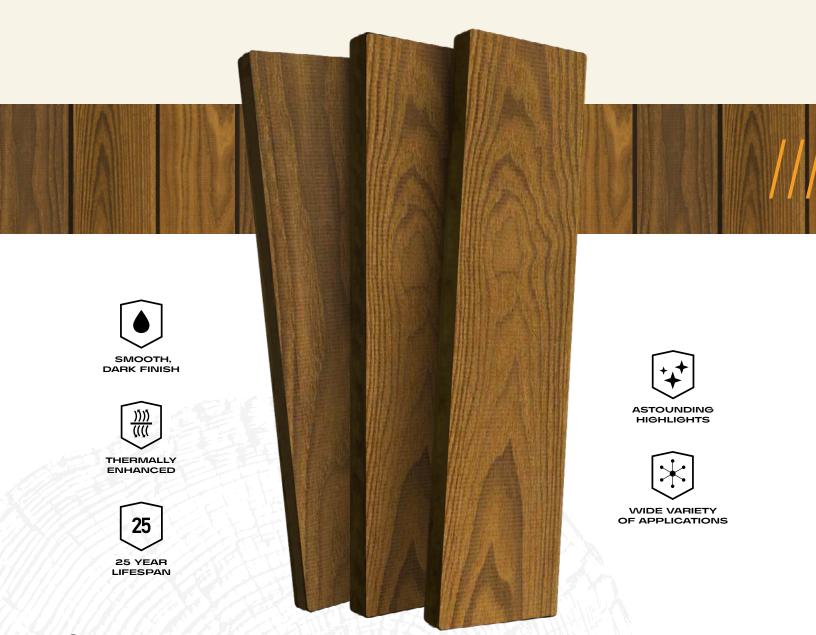

# THERMO ASH

**Black Label™** Thermo Ash is crafted using a state-of-the-art thermal modification process to provide increased durability and stability while maintaining a beautiful, natural look.

#### FSC® CERTIFIED

**Black Label<sup>\mathbf{m}</sup>** Thermo Ash follows the best social and environmental practices and therefore is 100% FSC° certified.