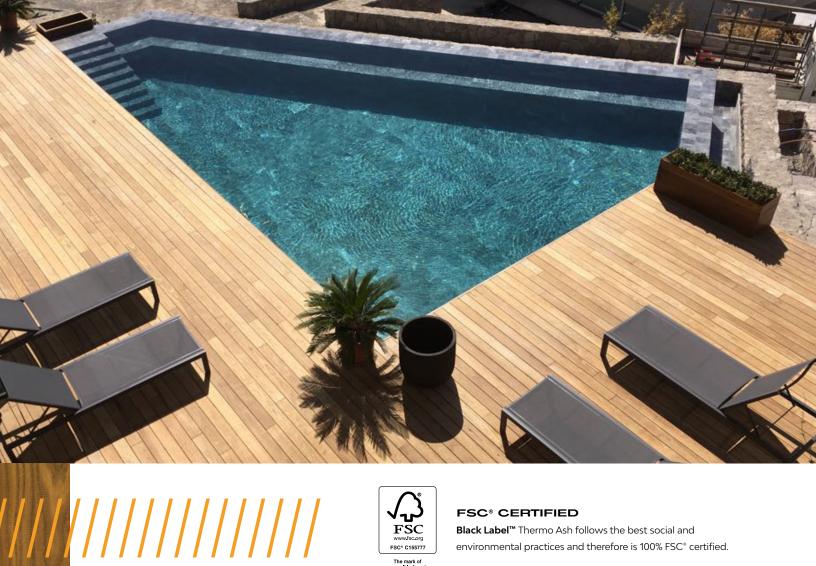

# THERMO ASH

**Black Label™** Thermo Ash is crafted using a state-of-the-art thermal modification process to provide increased durability and stability while maintaining a beautiful, natural look.

#### FSC® CERTIFIED

**Black Label<sup>\mathbf{m}</sup>** Thermo Ash follows the best social and environmental practices and therefore is 100% FSC° certified.